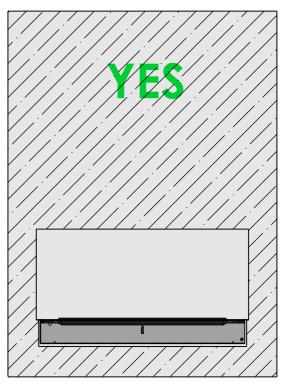

## IMPORTANT INFORMATION Particulars of the wall in which the fireplace shall be installed



DO NOT! install the fireplace in a wall construction which is open above and below the fireplace. The warm air will cause turbulences inside this hollow construction which will have a negative impact on the flames.



DO! install the fireplace in an open-wall construction, which is closed above and below the fireplace. Make sure to create a closed cavity for the section below the base plate of the fire.



DO! install the fireplace in a massive wall (made of bricks, stone or gas beton) using the wall cut-out dimensions mentioned on the previous page.

| Dimensions are in millimeters                                                                                                                                                                                                | decoflame <sup>a</sup><br>One art anamate in biguin | DecoFlame ApS<br>Stenholm 14<br>DK-9400 Nørresundby<br>TLF: +45 96 30 48 00<br>www.decoflame.com | SCALE: 1:20  |
|------------------------------------------------------------------------------------------------------------------------------------------------------------------------------------------------------------------------------|---------------------------------