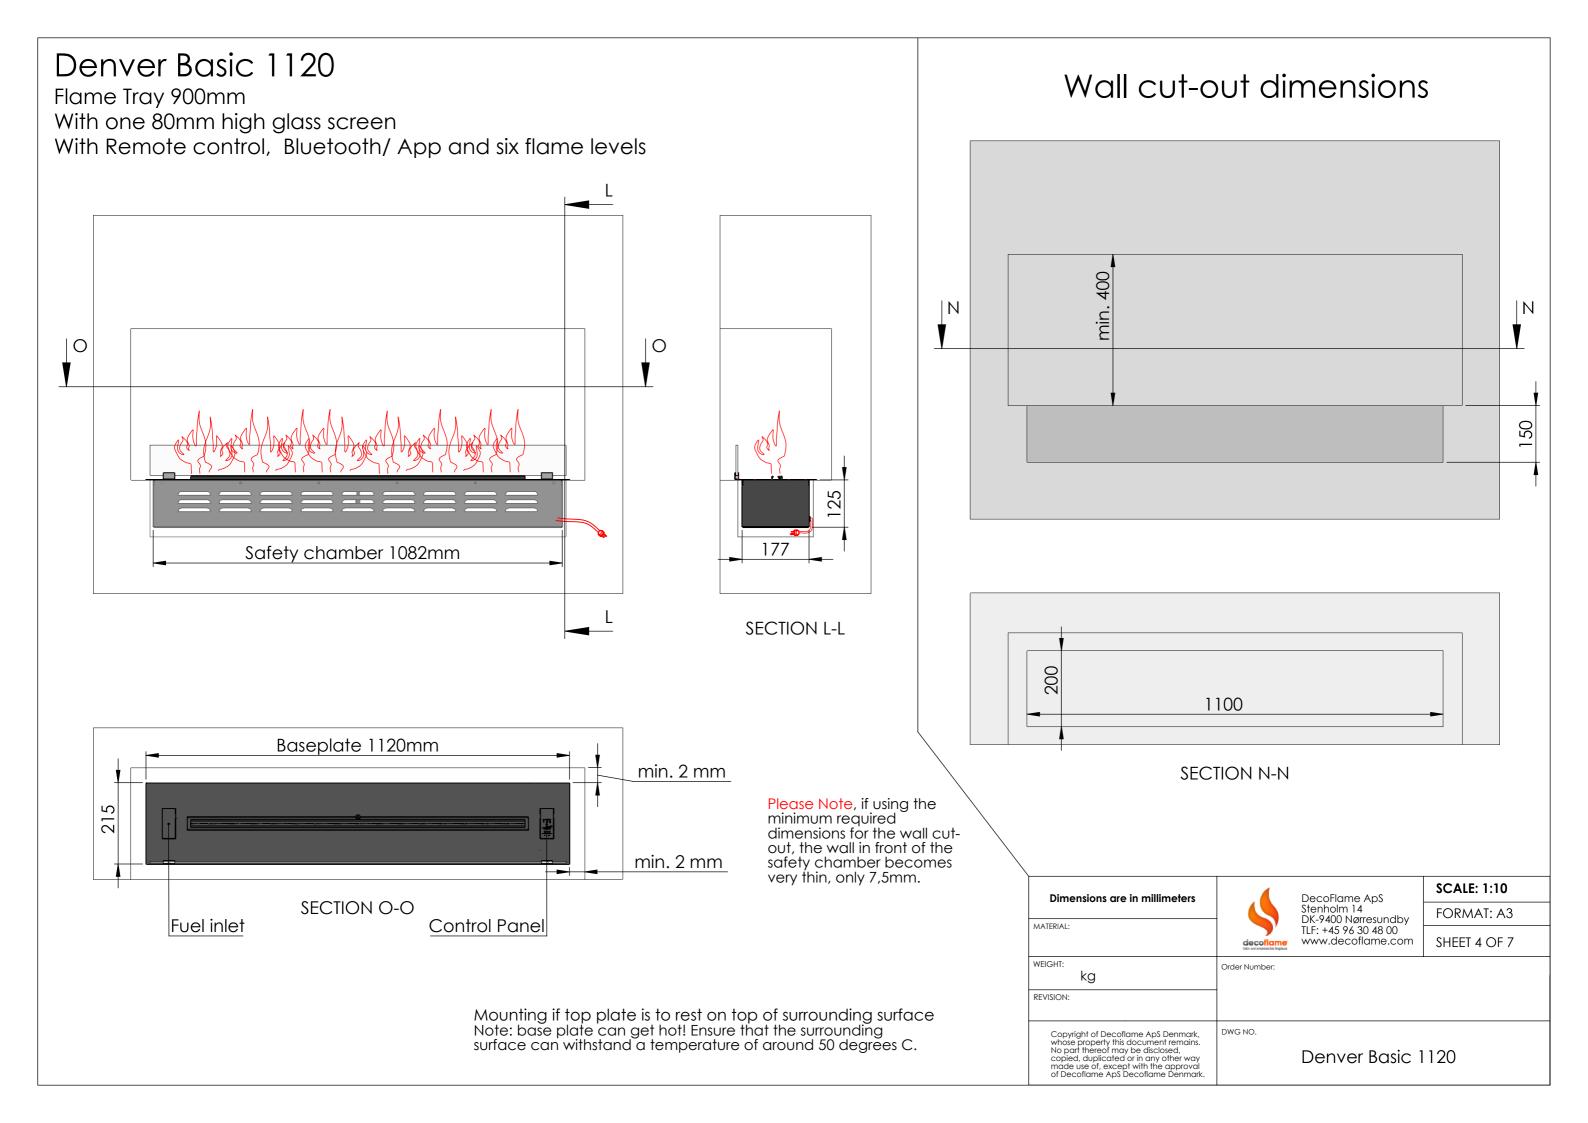

## IMPORTANT INFORMATION Particulars of the wall in which the fireplace shall be installed

DO NOT! install the fireplace in a wall construction which is open above and below the fireplace. The warm air will cause turbulences inside this hollow construction which will have a negative impact on the flames.

DO! install the fireplace in an open-wall construction, which is closed above and below the fireplace. Make sure to create a closed cavity for the section below the base plate of the fire.

DO! install the fireplace in a massive wall (made of bricks, stone or gas beton) using the wall cut-out dimensions mentioned on the previous page.