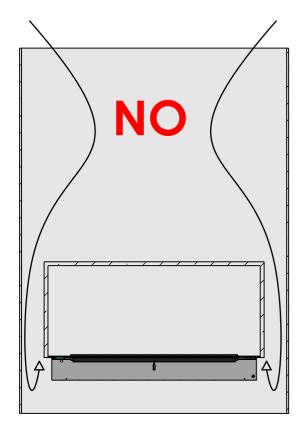

DO! install the fireplace in an open-wall construction, which is closed above and below the fireplace. Make sure to create a closed cavity for the section below the base plate of the fire.

DO! install the fireplace in a massive wall (made of bricks, stone or gas beton) using the wall cut-out dimensions mentioned on the previous page.