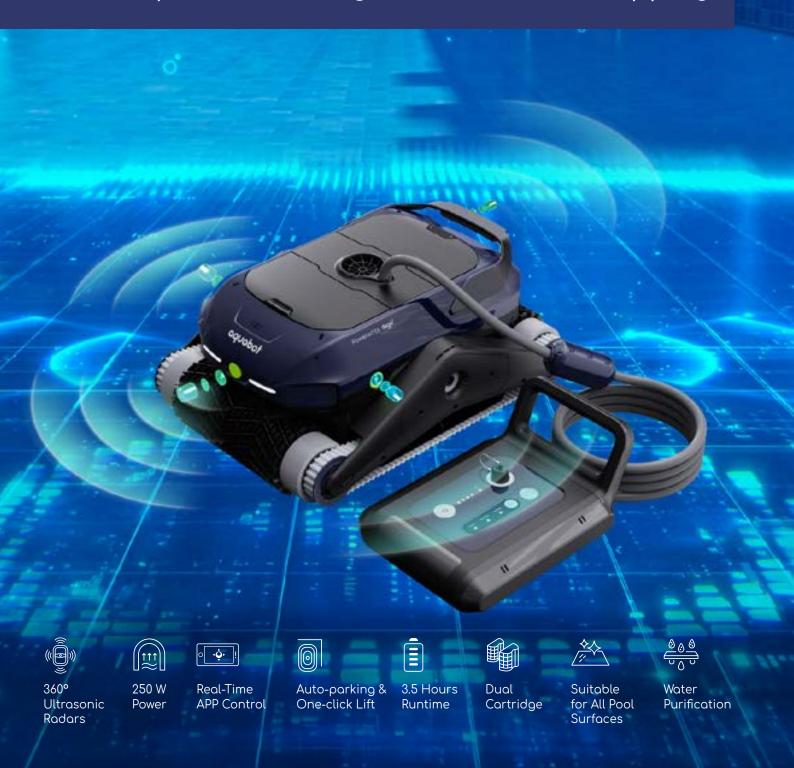

## Aquabot WAVE Pro Level Up Pool Cleaning with Ultrasonic Mapping

## 360° Ultrasonic Radar System

WAVE Pro features 4 advanced ultrasonic radars, ensuring precise mapping and efficient cleaning paths, with a self-learning algorithm that adapts to your pool for optimized performance.

## Technical Data:

| Model                   | Aquabot WAVE Pro                             |
|-------------------------|----------------------------------------------|
| Cleaning Modes          | Wall & Waterline, Floor, Overall             |
| Working Time            | Up to 3.5 Hours                              |
| Battery Capacity        | 10,000 mAh                                   |
| Charging Time           | 4~5 Hours                                    |
| Suction Rate            | 4,700 GPH (17.80 m³/h)                       |
| Filter box              | 180 µm (Standard)<br>100/75/50 µm (Optional) |
| Debris Filters Capacity | 6.5 L (two Cartridges)                       |
| Connection              | Wi-Fi/Bluetooth                              |
| App & OTA Updates       | Yes                                          |
| Manual Control          | Yes                                          |
| Charger Input           | AC 100~240 V 50/60 Hz 1.5 A                  |