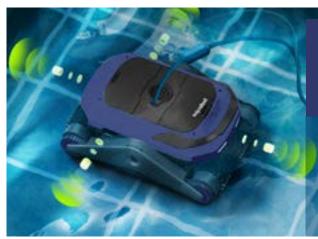

## 360° Ultrasonic Radar System

WAVE Pro features 4 advanced ultrasonic radars, ensuring precise mapping and efficient cleaning paths, with a self-learning algorithm that adapts to your pool for optimized performance.