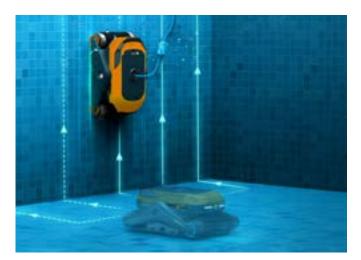

**Wall Cleaning** 

**Overall Cleaning | Turbo Mode Cleaning** 

**Waterline Cleaning** 

Floor Cleaning

**Manual Control** 

**One-click Retrieve** 

Powerful 3-Axis Motors

4700 GPH (26.49 m³/h) Suction Power