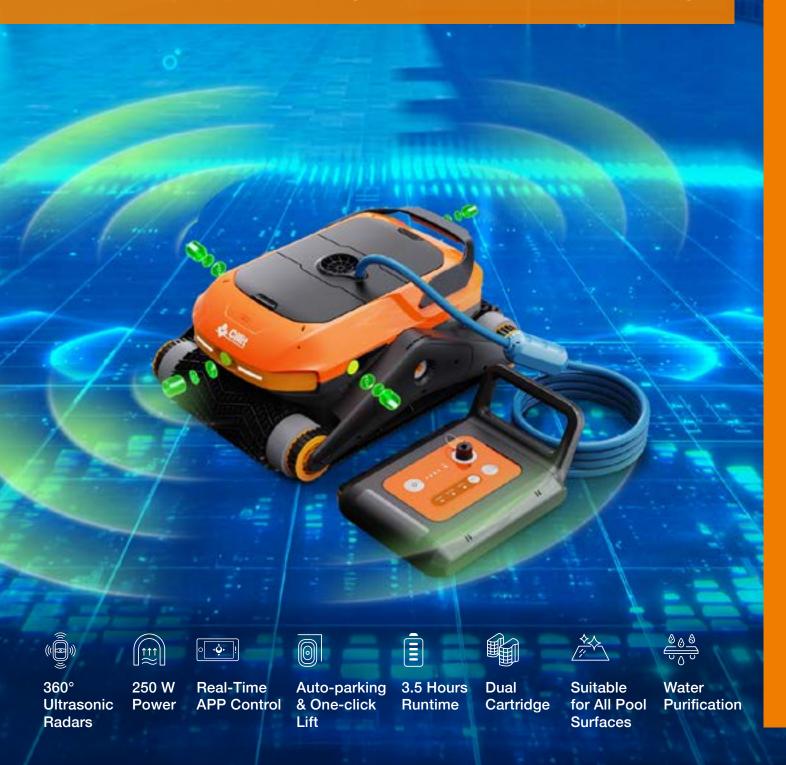

## // Cillit ECHO Pro

Level Up Pool Cleaning with Ultrasonic Mapping

## // 360° Ultrasonic Radar System

ECHO Pro features 4 advanced ultrasonic radars, ensuring precise mapping and efficient cleaning paths, with a self-learning algorithm that adapts to your pool for optimized performance.