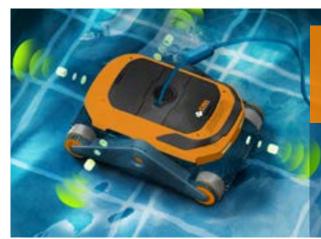

## // 360° Ultrasonic Radar System

ECHO Pro features 4 advanced ultrasonic radars, ensuring precise mapping and efficient cleaning paths, with a self-learning algorithm that adapts to your pool for optimized performance.