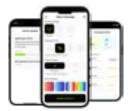

## aquabot

## Aquabot WAVE

New Ultrasonic Mapping for Pool Cleaner





Cordless Design



Ultrasonic Radars 2.0



Intuitive App Control



Autoparking



Dual Cartridge



3 Hours Runtime



4,000 GPH Powerful Suction



## Ultrasonic Radar 2.0

Aquabot's proprietory dual-ultrasonic radars provide 30% faster scanning and mapping, accurately detecting obstacles for efficient and seamless cleaning paths.



Wall & Waterline Cleaning



Extra-wide dynamic Brushes 10% wider than the previous generation.



Turbo Mode Cleaning



Overall Cleaning



Self-Parking Capability when cleaning is complete or when battery level drops below 10%.



Floor Cleaning



Industry-leading Connectivity and App

## Technical Data:

**Super Suction Power** 

| Model                   | Aquabot WAVE                                 |
|-------------------------|----------------------------------------------|
| Cleaning Modes          | Wall & Waterline, Floor, Overall             |
| Working Time            | Up to 3 Hours                                |
| Battery Capacity        | 9,300 mAh                                    |
| Charging Time           | 3~4 Hours                                    |
| Filter box              | 180 µm (Standard)<br>100/75/50 µm (Optional) |
| Debris Filters Capacity | 6.5 L (two Cartridges)                       |
| Connection              | Wi-Fi/Bluetooth                              |
| Aρρ & OTA Updates       | Yes