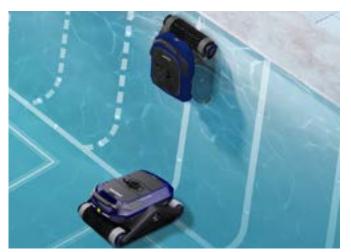

## Ultrasonic Radar 2.0

Aquabot's proprietory dual-ultrasonic radars provide 30% faster scanning and mapping, accurately detecting obstacles for efficient and seamless cleaning paths.

Wall & Waterline Cleaning

Extra-wide dynamic Brushes 10% wider than the previous generation.

Turbo Mode Cleaning

Overall Cleaning

Self-Parking Capability when cleaning is complete or when battery level drops below 10%.

Floor Cleaning