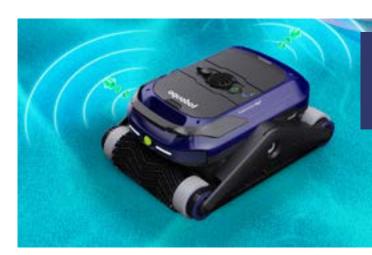

## Ultrasonic Radar 2.0

Aquabot's proprietory dual-ultrasonic radars provide 30% faster scanning and mapping, accurately detecting obstacles for efficient and seamless cleaning paths.

Wall & Waterline Cleaning