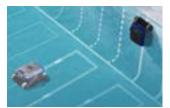

## Ultrasonic Radar 2.0

Aquabot's proprietory dual-ultrasonic radars provide 30% faster scanning and mapping, accurately detecting obstacles for efficient and seamless cleaning paths.

Wall & Waterline Cleaning