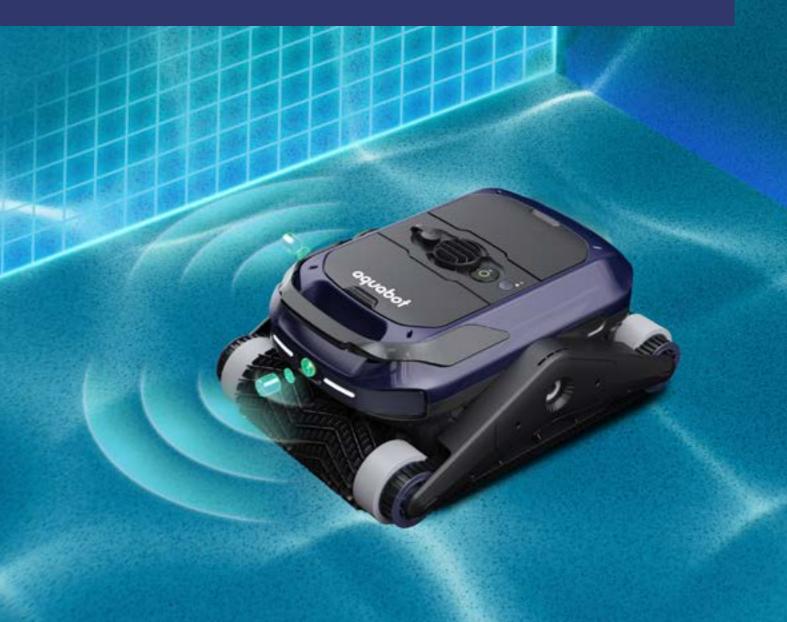

## Aquabot WAVE

New Ultrasonic Mapping for Pool Cleaner

Cordless Design

Ultrasonic Radars 2.0

Intuitive App Control

Autoparking

Dual Cartridge

3 Hours Runtime

## Ultrasonic Radar 2.0

Aquabot's proprietory dual-ultrasonic radars provide 30% faster scanning and mapping, accurately detecting obstacles for efficient and seamless cleaning paths.

Wall & Waterline Cleaning