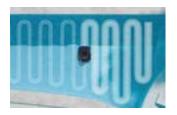

## Ultrasonic Radar 2.0

Aquabot's proprietory dual-ultrasonic radars provide 30% faster scanning and mapping, accurately detecting obstacles for efficient and seamless cleaning paths.

Wall & Waterline Cleaning